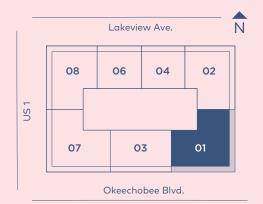

of the condominium steeribed herein. Such an offering shall only be made pursuant to the prospectus (offering circular) for the applicable prospectus or in the applicable purchase agreement. In no event shall any solicitation, offer or sale of a unit in the applicable condominium be made in, or to residents of, any state or country in which such activity would be unlawful. Stated square footages and dimensions are measured to the exterior boundaries of the exterior walls and the centerline of interior demising walls and in fact vary from the square footage and dimensions that would be determined by usin

## RESIDENCE O1 LEVELS 16-20





RESIDENCE

01

LEVEL 16-20

## 3 Bedrooms 3.5 Bathrooms

INTERIOR: 2195 SQ. FT. 204 SQ. M. BALCONY: 638 SQ. FT. 59 SQ. M. TOTAL: 2833 SQ. FT. 263 SQ. M.