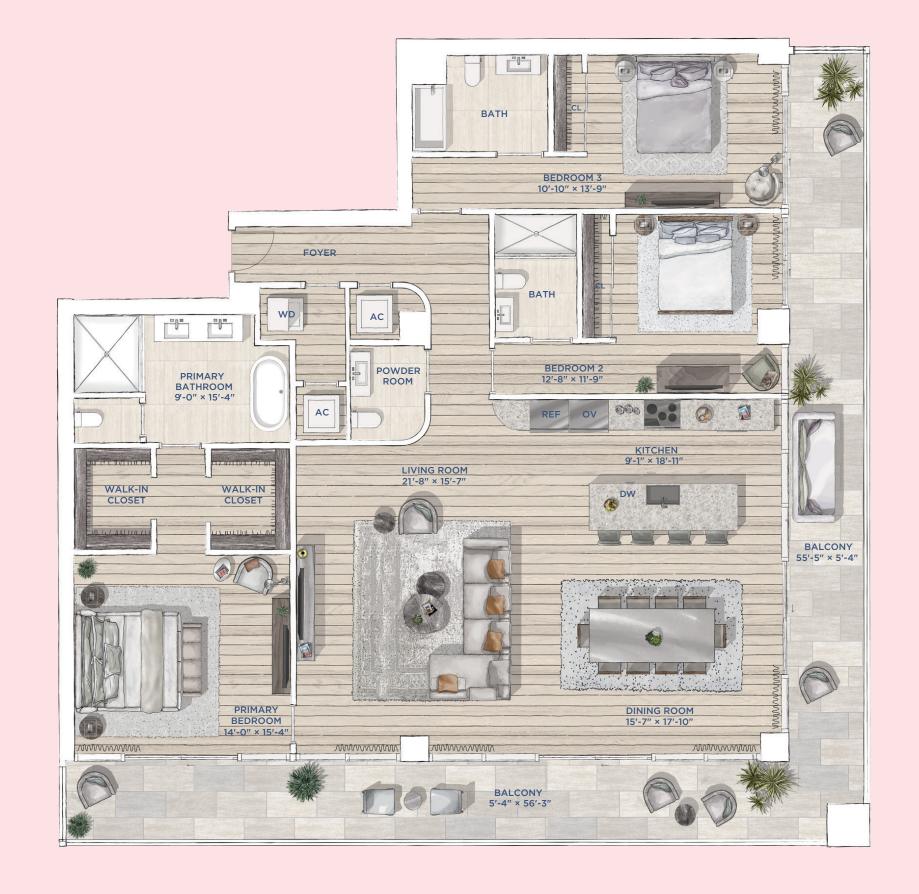

## RESIDENCE O1 LEVELS 16-20

RESIDENCE

01

LEVEL 16-20

## 3 Bedrooms 3.5 Bathrooms

INTERIOR: 2195 SQ. FT. 204 SQ. M. BALCONY: 638 SQ. FT. 59 SQ. M. TOTAL: 2833 SQ. FT. 263 SQ. M.