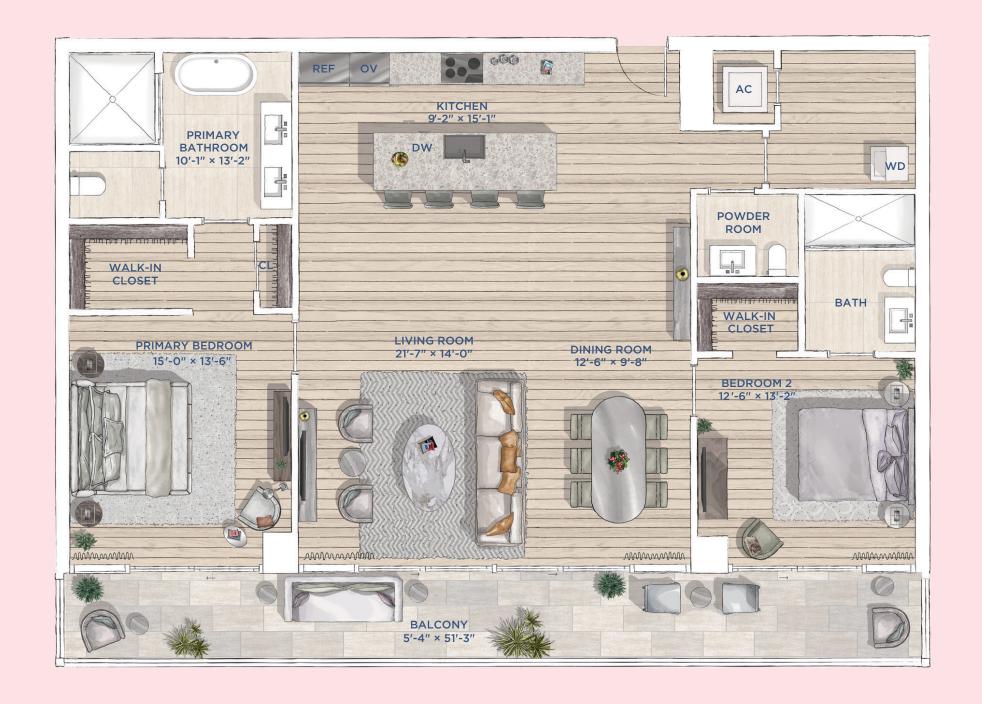

## 2 Bedrooms 2.5 Bathrooms

INTERIOR: 1630 SQ. FT. 151 SQ. M. BALCONY: 310 SQ. FT. 29 SQ. M. TOTAL: 1940 SQ. FT. 180 SQ. M.