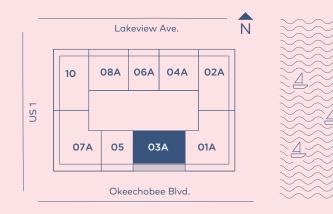

the prospectus (offering circular) for the applicable condominium and no statements should be relied upon unless made in the applicable prospectus or in the applicable purchase agreement. In no event shall any solicitation, offer or sale of a unit in the applicable condominium be made in, or to residents of, any state or country in which such activity would be unlawful. Stated square footages and dimensions are measured to the exterior boundaries of the exterior walls and the centerline of interior demising walls and in fact vary from the square footage and dimensions that would be determined by using the description and definiti







RESIDENCE

O3A

LEVEL 9-15

## 2 Bedrooms 2.5 Bathrooms

INTERIOR: 1630 SQ. FT. 151 SQ. M. BALCONY: 310 SQ. FT. 29 SQ. M. TOTAL: 1940 SQ. FT. 180 SQ. M.