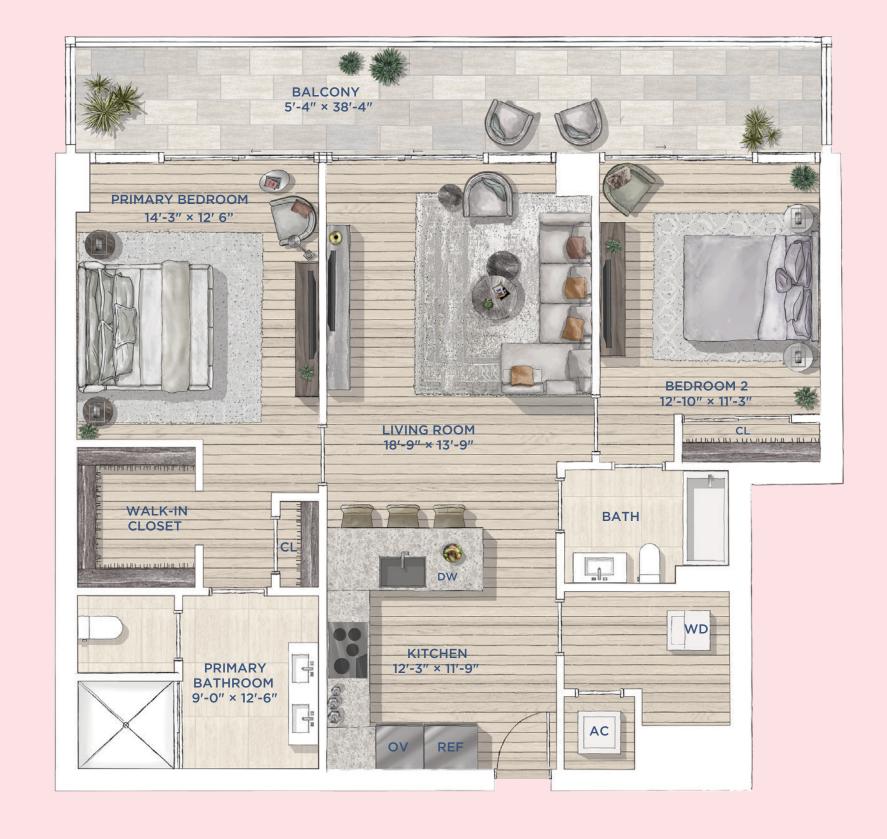

## RESIDENCE O4 LEVELS 16-20

RESIDENCE

LEVEL 16-20

## 2 Bedrooms 2 Bathrooms

INTERIOR: 1149 SQ. FT. 107 SQ. M. BALCONY: 232 SQ. FT. 22 SQ. M. TOTAL: 1381 SQ. FT. 129 SQ. M.