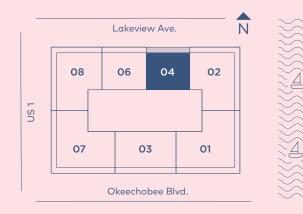

applicable condominium and no statements should be relied upon unless made in the applicable purchase agreement. In no event shall any solicitation, offer or sale of a unit in the applicable condominium be made in, or to residents of, any state or country in which such activity would be unlawful. Stated square footages and dimensions are measured to the exterior boundaries of the exterior walls and the centerline of interior demising walls and in fact vary from the square footage and dimensions that would be determined by using the description and definition of the "Unit" set forth in the Declaration (which g

## RESIDENCE O4 LEVELS 16-20





RESIDENCE

LEVEL 16-20

## 2 Bedrooms 2 Bathrooms

INTERIOR: 1149 SQ. FT. 107 SQ. M. BALCONY: 232 SQ. FT. 22 SQ. M. TOTAL: 1381 SQ. FT. 129 SQ. M.