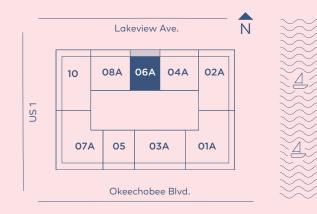

ing circular) for the applicable condominium and no statements should be relied upon unless made in the applicable prospectus or in the applicable purchase agreement. In no event shall any solicitation, offer or sale of a unit in the applicable condominium be made in, or to residents of, any state or country in which such activity would be unlawful. Stated square footages and dimensions are measured to the exterior boundaries of the exterior walls and the centerline of interior demising walls and in fact vary from the square footage and dimensions that would be determined by using the description and definition of the "Unit" set forth in t







RESIDENCE

O6A

LEVEL 9-15

## 1 Bedroom 1.5 Bathrooms

INTERIOR: 832 SQ. FT. 77 SQ. M. BALCONY: 156 SQ. FT. 14 SQ. M. TOTAL: 988 SQ. FT. 92 M.