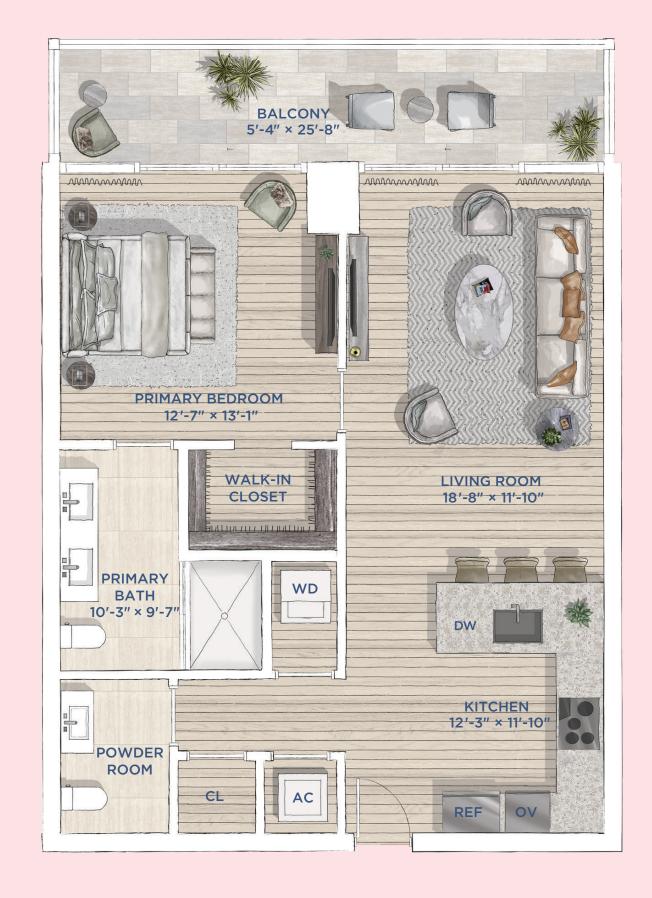

## 1 Bedroom 1.5 Bathrooms

INTERIOR: 832 SQ. FT. 77 SQ. M. BALCONY: 156 SQ. FT. 14 SQ. M. TOTAL: 988 SQ. FT. 92 M.