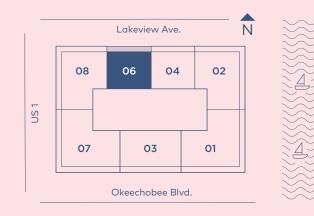

rcular) for the applicable condominium and no statements should be relied upon unless made in the applicable prospectus or in the applicable purchase agreement. In no event shall any solicitation, offer or sale of a unit in the applicable condominium be made in, or to residents of, any state or country in which such activity would be unlawful. Stated square footages and dimensions are measured to the exterior boundaries of the exterior walls and the centerline of interior demising walls and in fact vary from the square footage and dimensions that would be determined by using the description and definiti

## RESIDENCE 06 LEVELS 16-20





RESIDENCE

06

LEVEL 16-20

## 2 Bedrooms 2.5 Bathrooms

INTERIOR: 1178 SQ. FT. 109 SQ. M. BALCONY: 234 SQ. FT. 22 SQ. M. TOTAL: 1412 SQ. FT. 131 SQ. M.