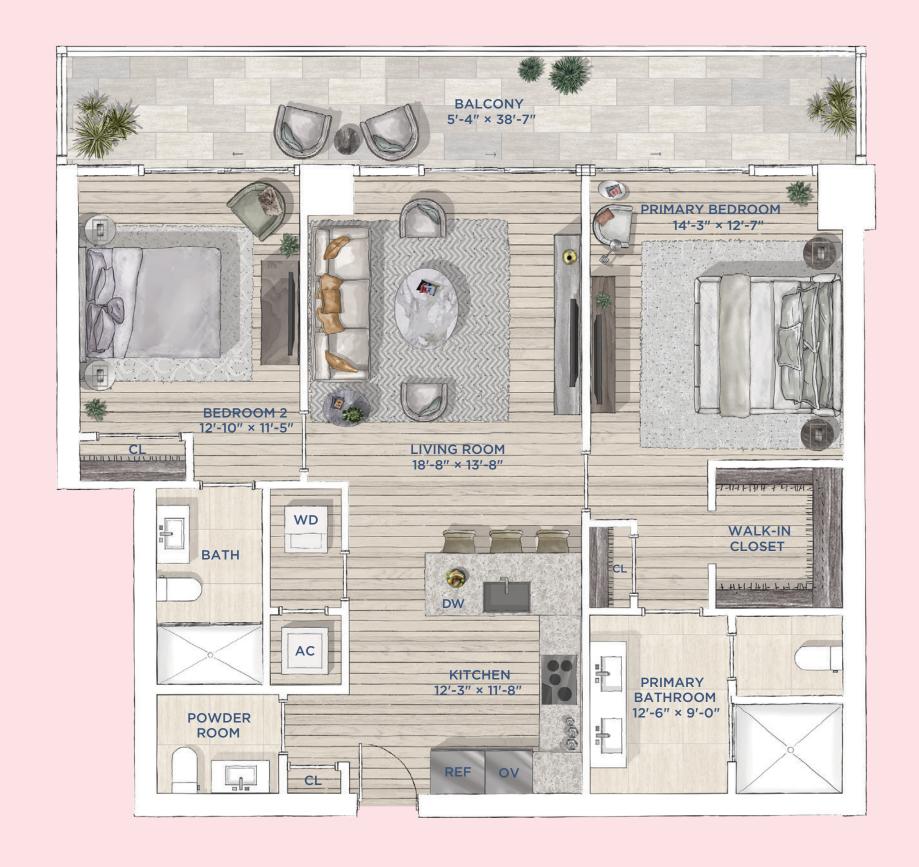

## RESIDENCE 06 LEVELS 16-20

RESIDENCE

06

LEVEL 16-20

## 2 Bedrooms 2.5 Bathrooms

INTERIOR: 1178 SQ. FT. 109 SQ. M. BALCONY: 234 SQ. FT. 22 SQ. M. TOTAL: 1412 SQ. FT. 131 SQ. M.