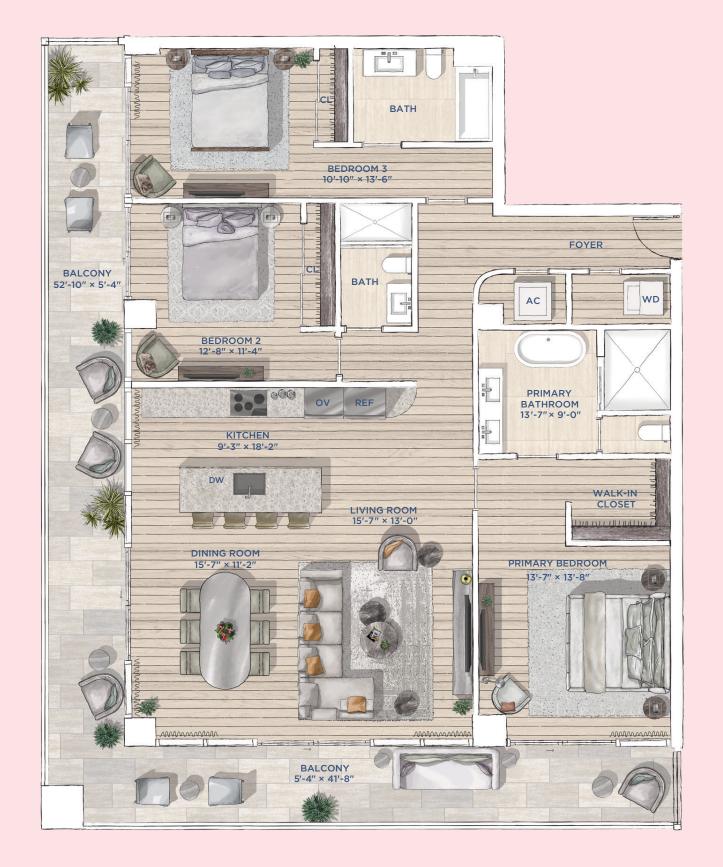

## 3 Bedrooms 3 Bathrooms

INTERIOR: 1803 SQ. FT. 168 SQ. M. BALCONY: 560 SQ. FT. 52 SQ. M. TOTAL: 2363 SQ. FT. 220 SQ. M.