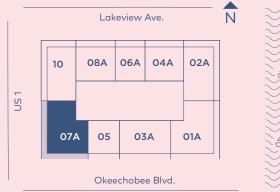

rcular) for the applicable condominium and no statements should be relied upon unless made in the applicable prospectus or in the applicable purchase agreement. In no event shall any solicitation, offer or sale of a unit in the applicable condominium be made in, or to residents of, any state or country in which such activity would be unlawful. Stated square footages and dimensions are measured to the exterior boundaries of the exterior walls and the centerline of interior demising walls and in fact vary from the square footage and dimensions that would be determined by using the description and definition of the "Unit" set forth in t







RESIDENCE **LEVEL 9-15** 

## 3 Bedrooms 3 Bathrooms

INTERIOR: 1803 SQ. FT. 168 SQ. M. BALCONY: 560 SQ. FT. 52 SQ. M. TOTAL: 2363 SQ. FT. 220 SQ. M.