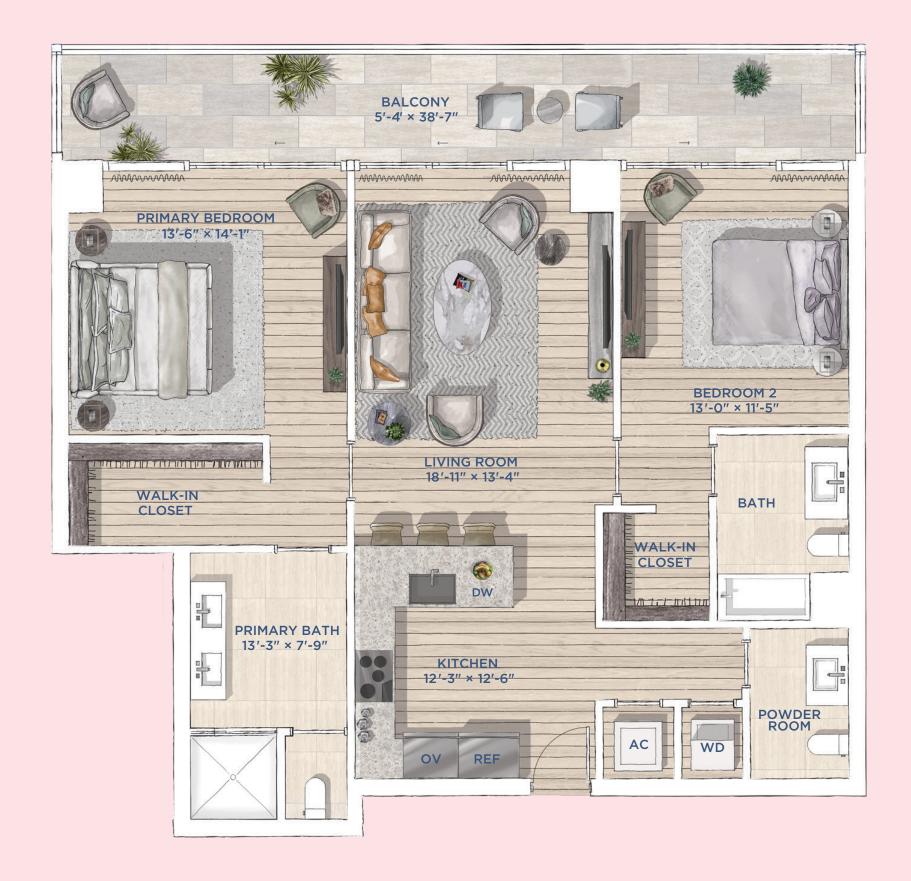

## 2 Bedrooms 2.5 Bathrooms

INTERIOR: 1221 SQ. FT. 113 SQ. M. BALCONY: 234 SQ. FT. 22 SQ. M. TOTAL: 1455 SQ. FT. 135 SQ. M.