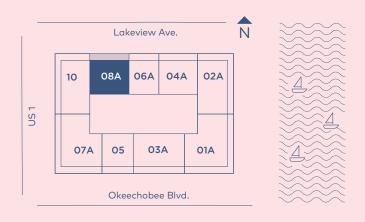

lar) for the applicable condominium and no statements should be relied upon unless made in the applicable prospectus or in the applicable purchase agreement. In no event shall any solicitation, offer or sale of a unit in the applicable condominium be made in, or to residents of, any state or country in which such activity would be unlawful. Stated square footages and dimensions are measured to the exterior boundaries of the exterior walls and the centerline of interior demising walls and in fact vary from the square footage and dimensions that would be determined by using the description and definition of the "Unit" set forth in t







RESIDENCE

OSA

LEVEL 9-15

## 2 Bedrooms 2.5 Bathrooms

INTERIOR: 1221 SQ. FT. 113 SQ. M. BALCONY: 234 SQ. FT. 22 SQ. M. TOTAL: 1455 SQ. FT. 135 SQ. M.