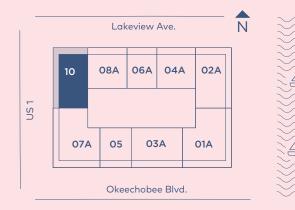

## RESIDENCE 10 LEVELS 9-15

RESIDENCE **LEVEL 9-15** 

2 Bedrooms 2.5 Bathrooms

INTERIOR: 1414 SQ. FT. 131 SQ. M. BALCONY: 482 SQ. FT. 45 SQ. M. TOTAL: 1896 SQ. FT. 176 SQ. M.