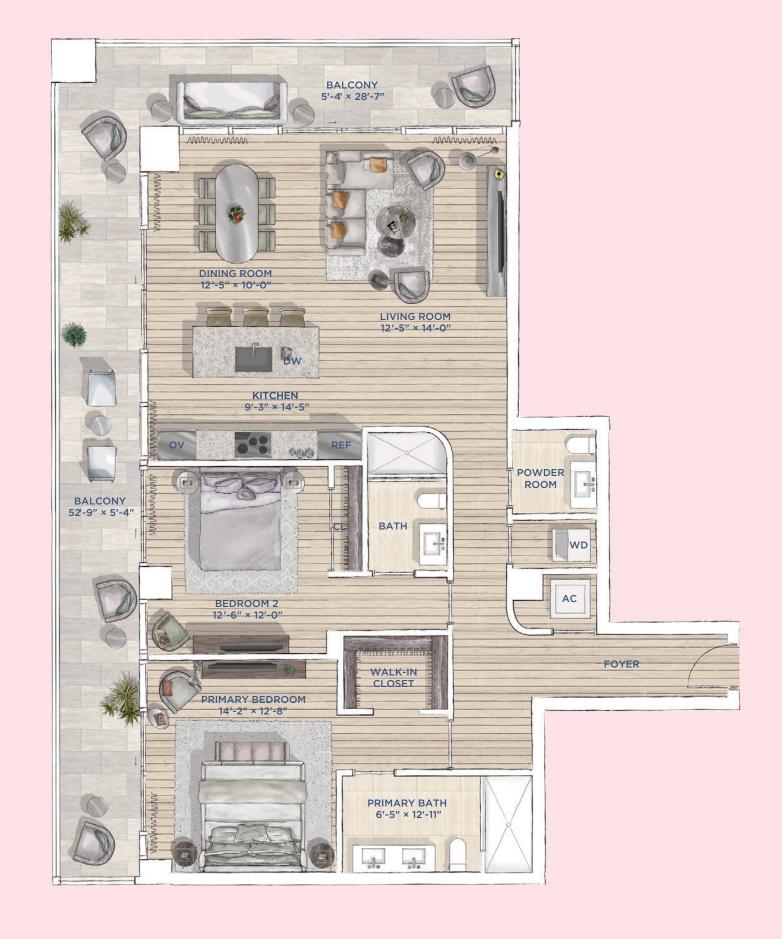

## RESIDENCE 10 LEVELS 9-15

RESIDENCE **LEVEL 9-15** 

2 Bedrooms 2.5 Bathrooms

INTERIOR: 1414 SQ. FT. 131 SQ. M. BALCONY: 482 SQ. FT. 45 SQ. M. TOTAL: 1896 SQ. FT. 176 SQ. M.