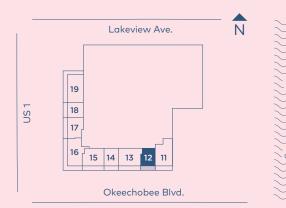

## RESIDENCE 12

RESIDENCE 12

1 Bedrooms 1.5 Bathrooms

LEVEL 2-7

INTERIOR: 847 SQ. FT. 79 SQ. M. BALCONY: 228 SQ. FT. 21 SQ. M. TOTAL: 1075 SQ. FT. 100 SQ. M.