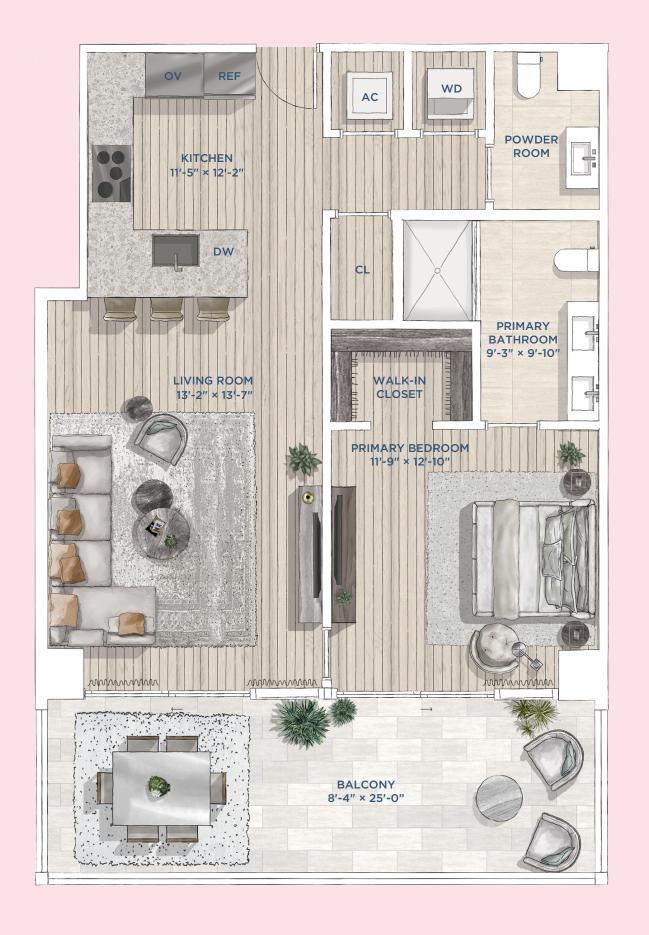

## RESIDENCE 12

RESIDENCE 12

1 Bedrooms 1.5 Bathrooms

LEVEL 2-7

INTERIOR: 847 SQ. FT. 79 SQ. M. BALCONY: 228 SQ. FT. 21 SQ. M. TOTAL: 1075 SQ. FT. 100 SQ. M.