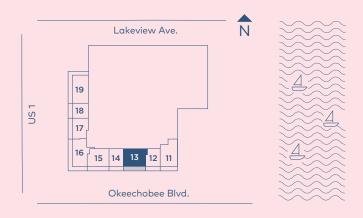

either of the condominium steeribed herein. Such an offering shall only be made pursuant to the prospectus (offering circular) for the applicable prospectus or in the applicable purchase agreement. In no event shall any solicitation, offer or sale of a unit in the applicable condominium be made in, or to residents of, any state or country in which such activity would be unlawful. Stated square footages and dimensions are measured to the exterior boundaries of the exterior walls and the centerline of interior demising walls and in fact vary from the square footage and dimensions that would be determined by usin

## RESIDENCE 13

LEVELS 2-7





RESIDENCE

LEVEL 2-7

## 2 Bedrooms 2.5 Bathrooms

INTERIOR: 1201 SQ. FT. 112 SQ. M. BALCONY: 338 SQ. FT. 31 SQ. M. TOTAL: 1539 SQ. FT. 143 SQ. M.