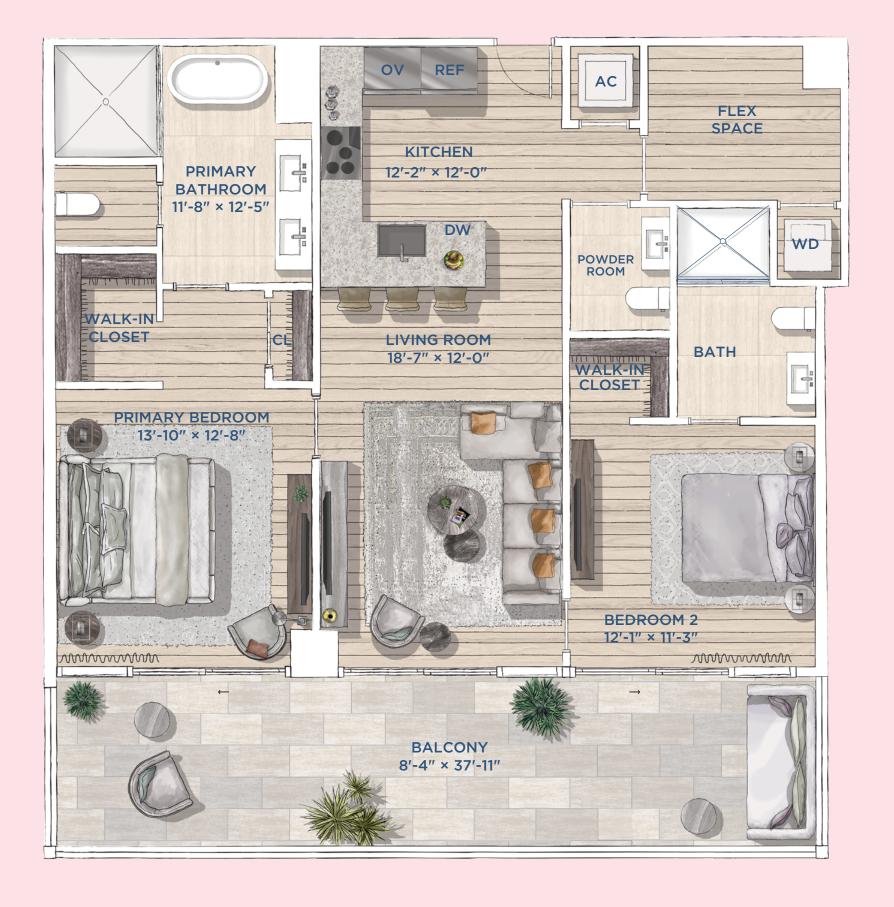

## RESIDENCE 13

LEVELS 2-7

RESIDENCE

LEVEL 2-7

## 2 Bedrooms 2.5 Bathrooms

INTERIOR: 1201 SQ. FT. 112 SQ. M. BALCONY: 338 SQ. FT. 31 SQ. M. TOTAL: 1539 SQ. FT. 143 SQ. M.