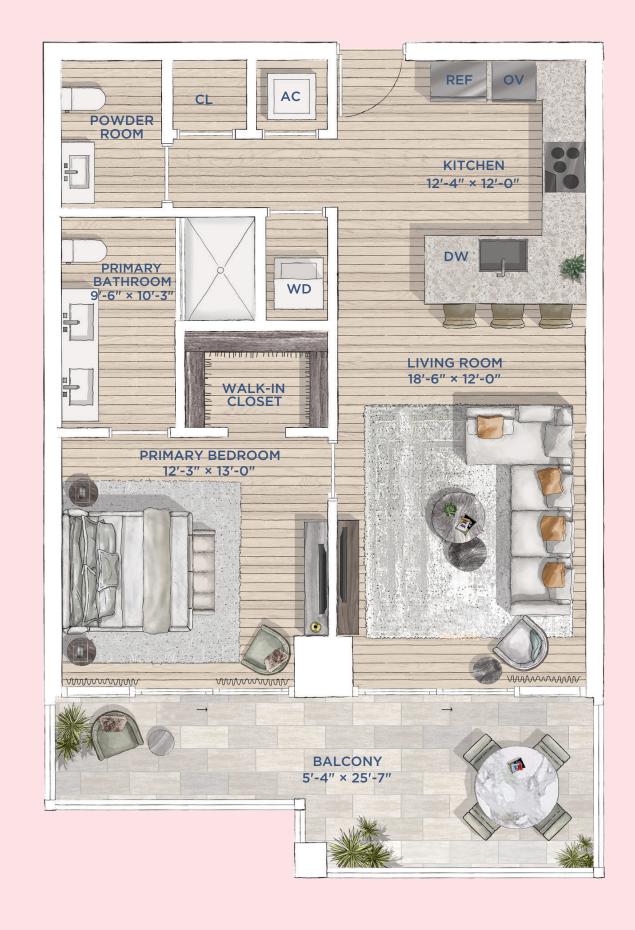

## RESIDENCE

14

LEVELS 2-7

RESIDENCE

LEVEL 2-7

## 1 Bedroom 1.5 Bathrooms

INTERIOR: 830 SQ. FT. 77 SQ. M. BALCONY: 156 SQ. FT. 15 SQ. M. TOTAL: 986 SQ. FT. 92 SQ. M.