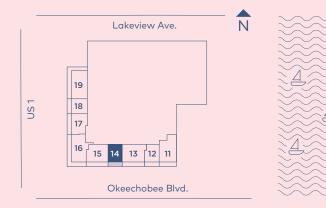

the applicable condominium and no statements should be relied upon unless made in the applicable purchase agreement. In no event shall any solicitation, offer or sale of a unit in the applicable condominium be made in, or to residents of, any state or country in which such activity would be unlawful. Stated square footages and dimensions are measured to the exterior boundaries of the exterior walls and the centerline of interior demising walls and in fact vary from the square footage and dimensions that would be determined by using the description and definition of the "Unit" set forth in the Declaration (which g

## RESIDENCE

14

LEVELS 2-7





RESIDENCE

LEVEL 2-7

## 1 Bedroom 1.5 Bathrooms

INTERIOR: 830 SQ. FT. 77 SQ. M. BALCONY: 156 SQ. FT. 15 SQ. M. TOTAL: 986 SQ. FT. 92 SQ. M.