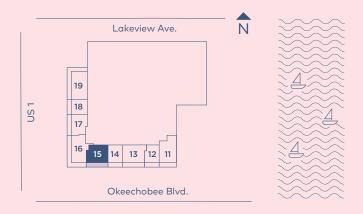

## RESIDENCE 15

RESIDENCE

**15**LEVEL 3-7

2 Bedrooms
2.5 Bathrooms

INTERIOR: 1166 SQ. FT. 108 SQ. M. BALCONY: 234 SQ. FT. 22 SQ. M. TOTAL: 1400 SQ. FT. 130 SQ. M.