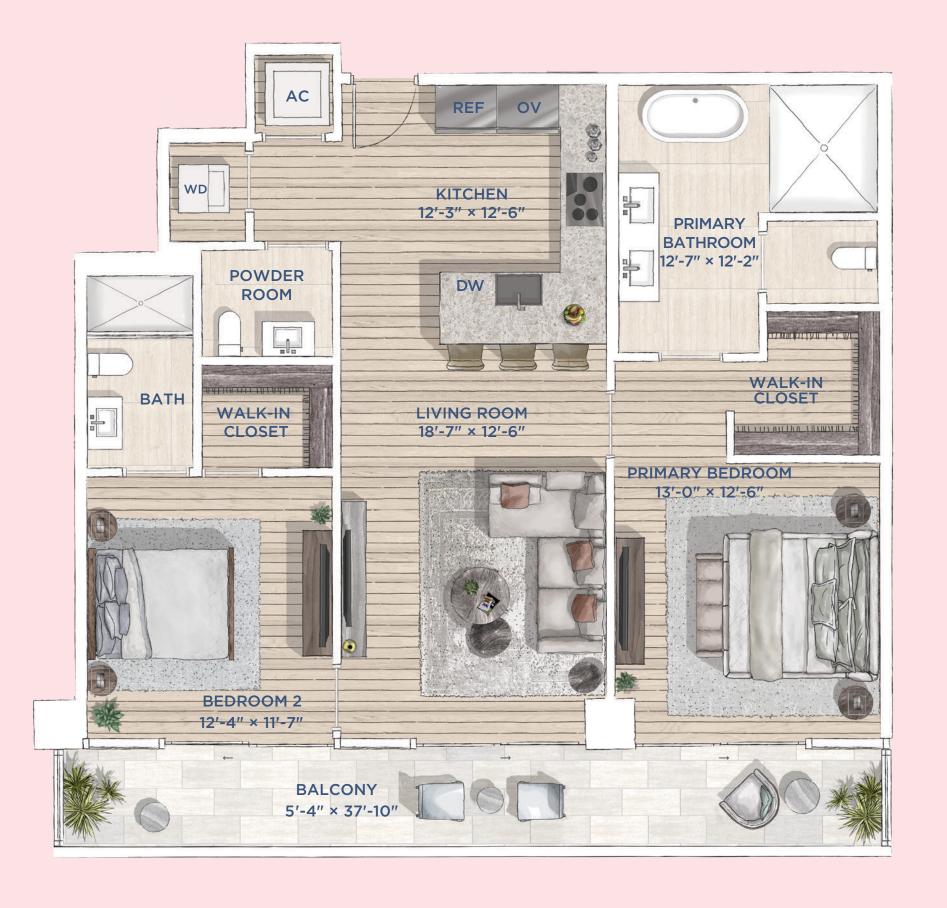

## RESIDENCE 15

RESIDENCE

**15**LEVEL 3-7

2 Bedrooms
2.5 Bathrooms

INTERIOR: 1166 SQ. FT. 108 SQ. M. BALCONY: 234 SQ. FT. 22 SQ. M. TOTAL: 1400 SQ. FT. 130 SQ. M.