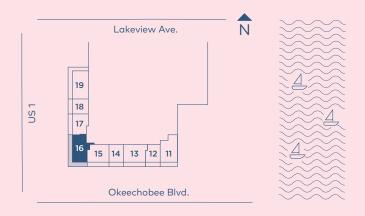

## RESIDENCE 16

RESIDENCE

**16**LEVEL 3-7

2 Bedrooms
2.5 Bathrooms

INTERIOR: 1510 SQ. FT. 140 SQ. M. BALCONY: 483 SQ. FT. 45 SQ. M. TOTAL: 1993 SQ. FT. 185 SQ. M.