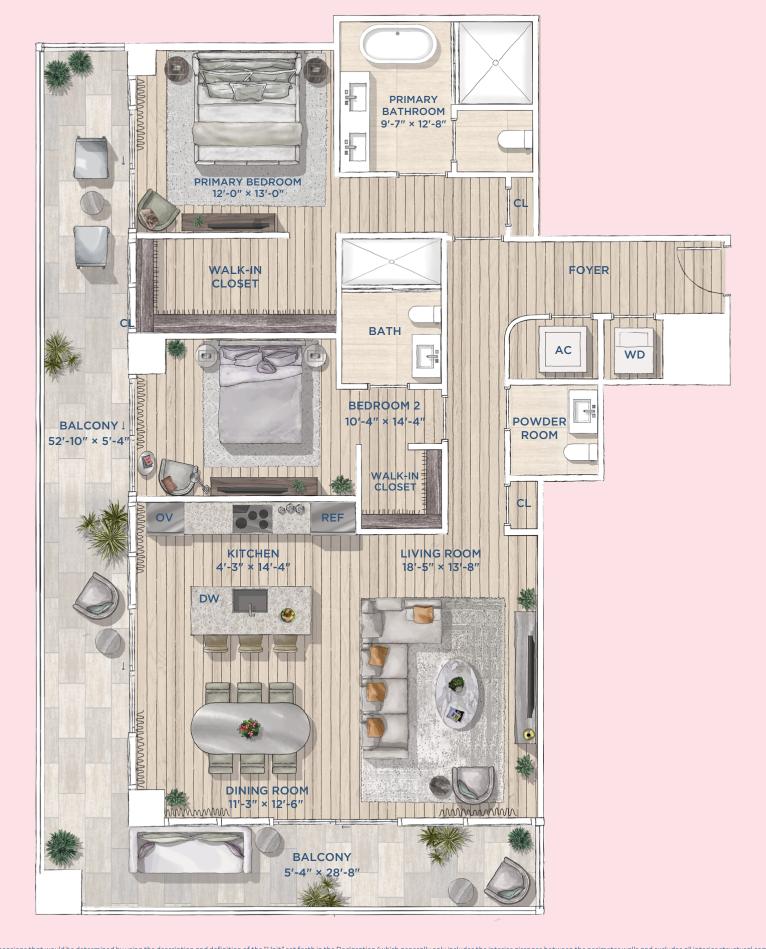

## RESIDENCE 16

RESIDENCE

**16**LEVEL 3-7

2 Bedrooms
2.5 Bathrooms

INTERIOR: 1510 SQ. FT. 140 SQ. M. BALCONY: 483 SQ. FT. 45 SQ. M. TOTAL: 1993 SQ. FT. 185 SQ. M.