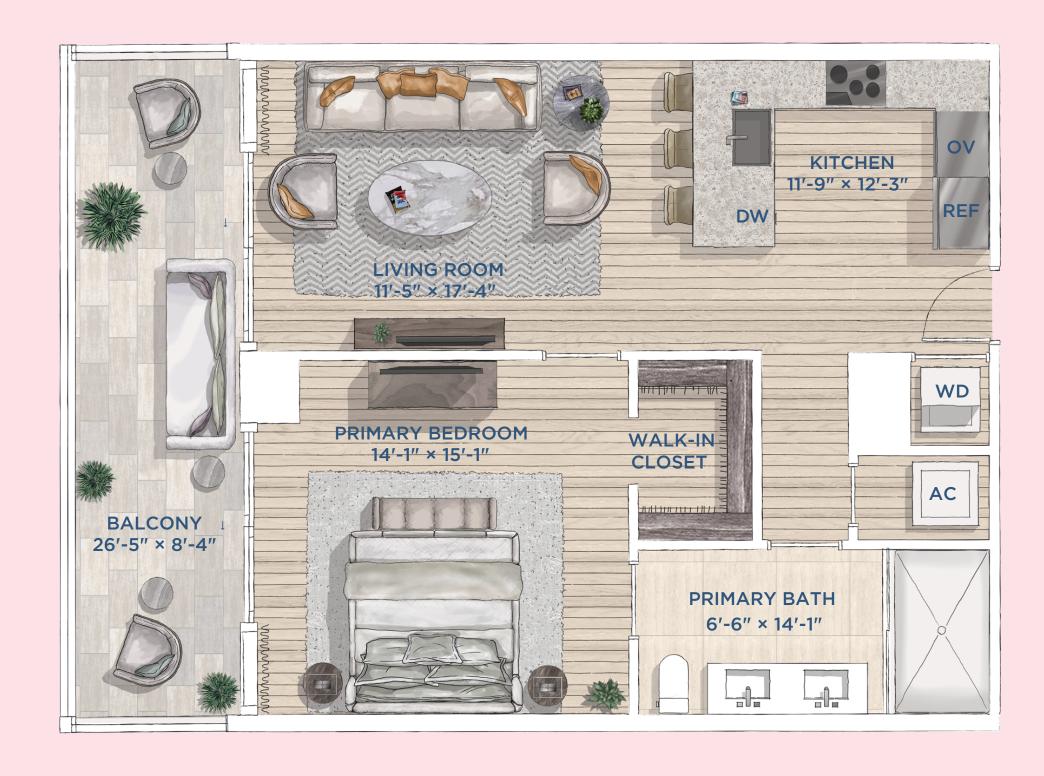

## RESIDENCE 18 LEVELS 2-7

RESIDENCE

LEVEL 2-7

1Bedroom 1Bathroom

INTERIOR: 824 SQ. FT. 77 SQ. M. BALCONY: 242 SQ. FT. 22 SQ. M. TOTAL: 1066 SQ. FT. 99 SQ. M.