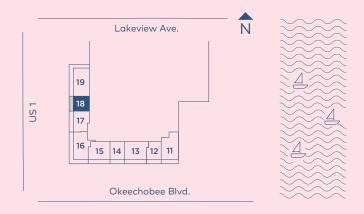

## RESIDENCE 18 LEVELS 2-7

RESIDENCE

LEVEL 2-7

1Bedroom 1Bathroom

INTERIOR: 824 SQ. FT. 77 SQ. M. BALCONY: 242 SQ. FT. 22 SQ. M. TOTAL: 1066 SQ. FT. 99 SQ. M.