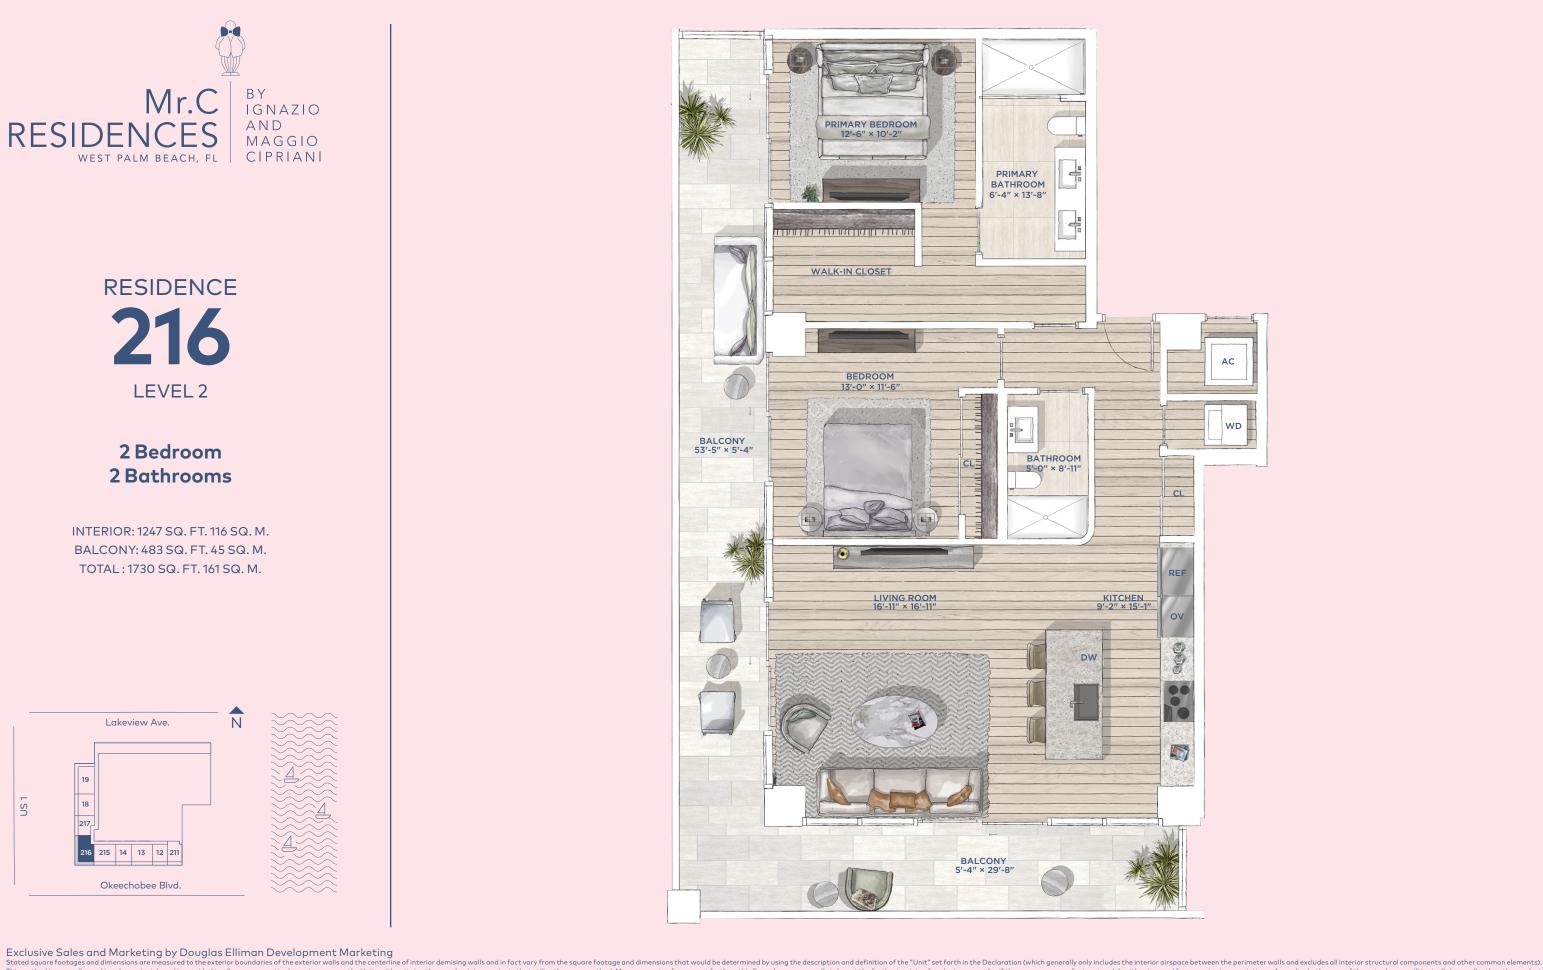

## RESIDENCE 216

RESIDENCE 216 LEVEL 2

## 2 Bedroom 2 Bathrooms

INTERIOR: 1247 SQ. FT. 116 SQ. M. BALCONY: 483 SQ. FT. 45 SQ. M. TOTAL: 1730 SQ. FT. 161 SQ. M.