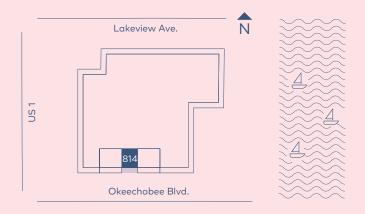

for the applicable condominium and no statements should be relied upon unless made in the applicable purchase agreement. In no event shall any solicitation, offer or sale of a unit in the applicable condominium be made in, or to residents of, any state or country in which such activity would be unlawful. Stated square footages and dimensions are measured to the exterior boundaries of the exterior walls and the centerline of interior demising walls and in fact vary from the square footage and dimensions that would be determined by using the description and definition of the "Unit" set forth in the Declaration (which g

## RESIDENCE 814 LEVEL 8





RESIDENCE 814 LEVEL 8

## 1Bedroom 1.5 Bathrooms

INTERIOR: 830 SQ. FT. 77 SQ. M. BALCONY: 137 SQ. FT. 13 SQ. M. TOTAL: 967 SQ. FT. 90 SQ. M.