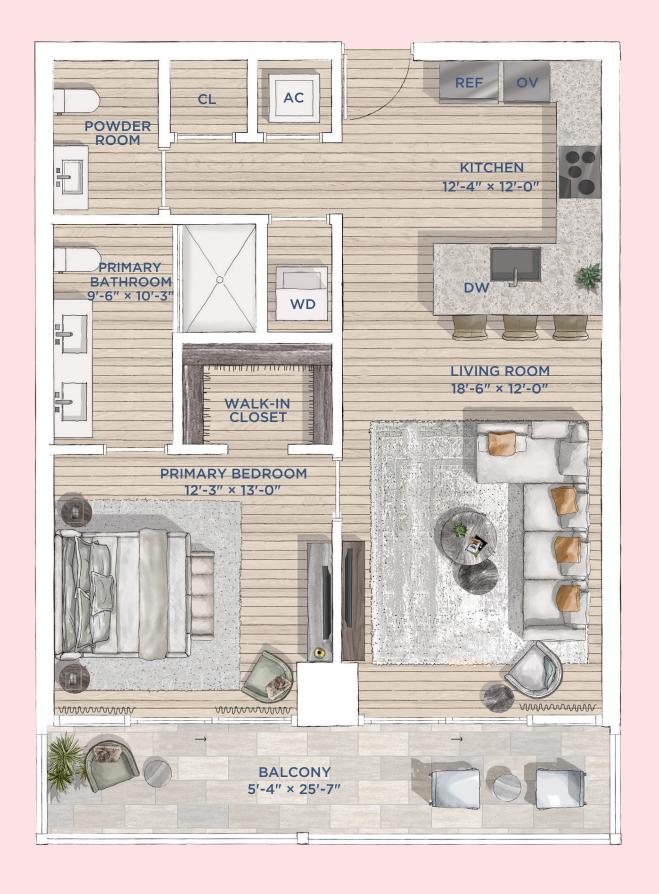

## RESIDENCE 814 LEVEL 8

RESIDENCE 814 LEVEL 8

## 1Bedroom 1.5 Bathrooms

INTERIOR: 830 SQ. FT. 77 SQ. M. BALCONY: 137 SQ. FT. 13 SQ. M. TOTAL: 967 SQ. FT. 90 SQ. M.