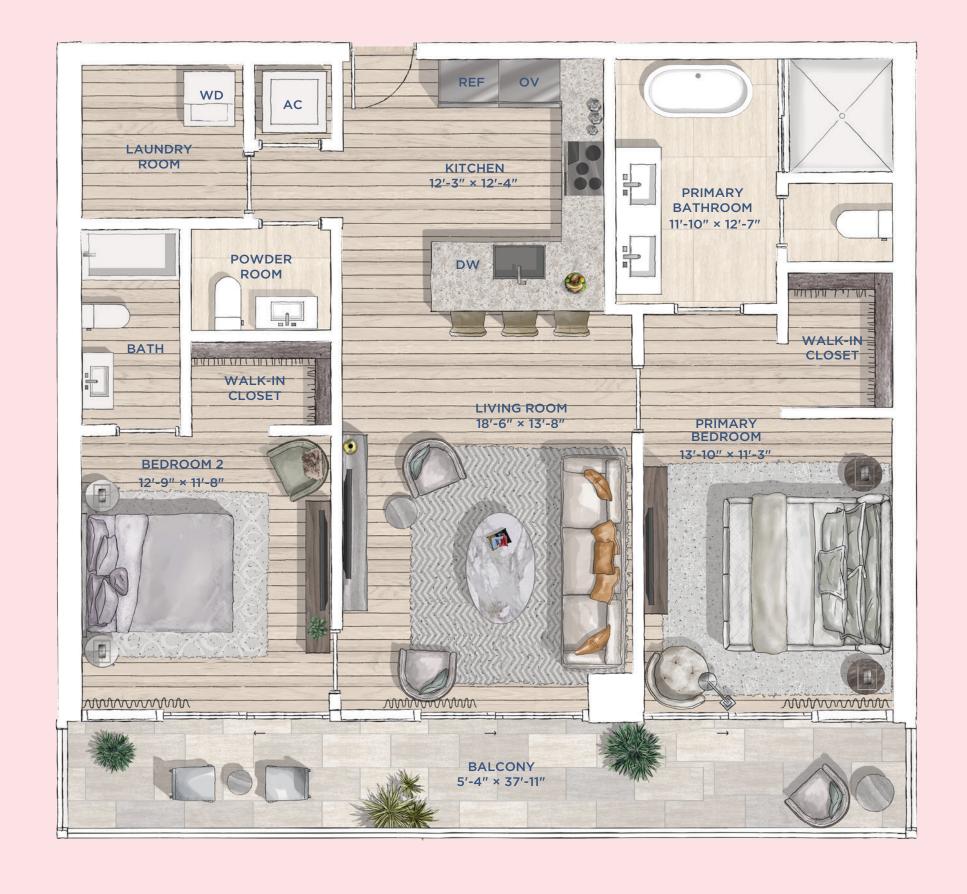

## RESIDENCE 815 LEVEL 8

RESIDENCE
815
LEVEL 8

2 Bedroom 2.5 Bathrooms

INTERIOR: 1213 SQ. FT. 113 SQ. M. BALCONY: 202 SQ. FT. 19 SQ. M. TOTAL: 1415 SQ. FT. 131 SQ. M.